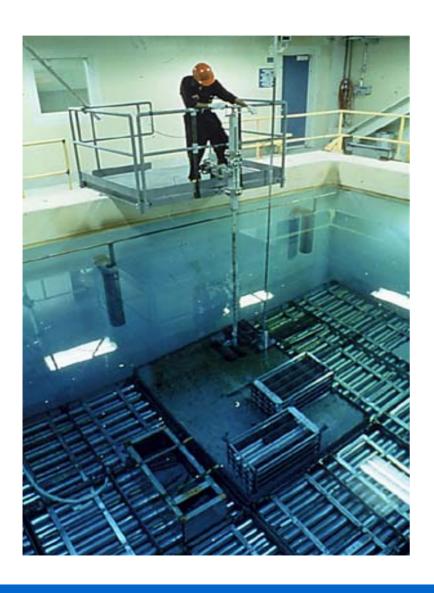

## Water Pool Storage of Used Nuclear Fuel

- ϽʹͼϭʹͼϹϷϹͼʹϽϲ ΔͰʹΓ
   ϷʹͼʹͼϷϽϲʹϲʹͼϗʹͼʹϽσ σιμίνιστο
   Stored in water pools in reactor buildings for cooling and shielding
- ΔL<sup>16</sup> Ͻ<sup>16</sup>dΔィL<sup>2</sup>ል<sup>6</sup> ዺ<sup>15</sup>な<sup>1</sup>」。 15σ
   20ゅ ▷<sup>1</sup>L<sup>16</sup>d∩σ▷ροντ<sup>2</sup>ω<sup>16</sup>><sup>16</sup>
   Water pool capacity 15 to 20 years of reactor production