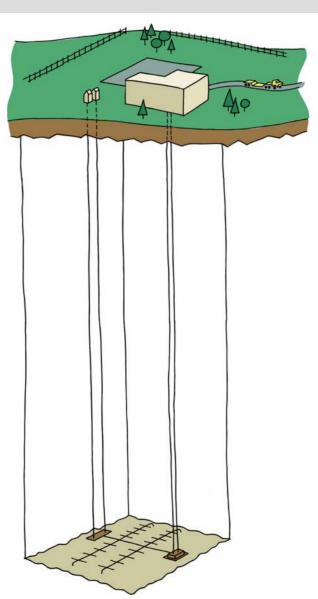

## **Technical Method: Deep Geological Disposal or Repository**

 $\triangle \nabla_{\rho} \nabla_$ 