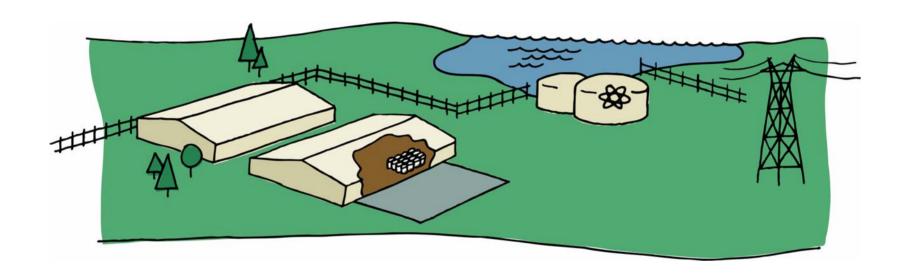

## **Technical Method: Storage at Reactor Sites**

## **Technical Method: Deep Geological Disposal or Repository**

 $\triangle \nabla_{\rho} \nabla_$ 

## **Technical Method: Centralized Storage**